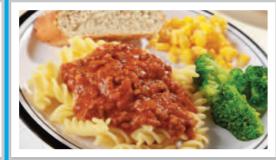

DESSERT

Beef Burger served in a Bun with Potato Wedges & Seasonal Vegetables or Baked Beans

Pasta Bolognese served with Garlic & Herb Bread and Seasonal Vegetables

Roast Chicken served with Roast/Mashed Potatoes, Seasonal Vegetables & Gravy