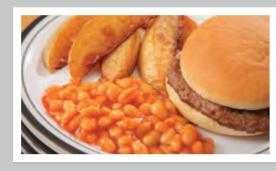

DESSERT

Beef Burger served in a Bun with Potato Wedges & Seasonal Vegetables or Baked Beans

Pasta Bolognese served with Garlic & Herb Bread and Seasonal Vegetables

Roast Chicken served with Roast/Mashed Potatoes, Seasonal Vegetables & Gravy