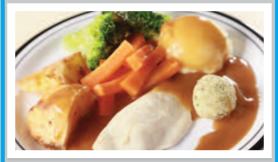

DESSERT

Beef Burger served in a Bun with Potato Wedges & Seasonal Vegetables or Baked Beans

Pasta Bolognese served with Garlic & Herb Bread and Seasonal Vegetables

Roast Chicken served with Roast/Mashed Potatoes, Seasonal Vegetables & Gravy