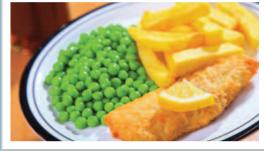

Beef Keema served with Rice, Naan Bread & Seasonal Vegetables

Battered Fish (MSC) served with Chips & Peas or Baked Beans

**THURSDAY** 

Chicken Korma served with Rice, Naan Bread & Seasonal Vegetables

Battered Fish (MSC) or Cheese & Tomato Pizza served with Chips & Peas or Baked Beans