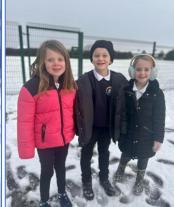

## Snow Day... Done The CastleWay!

We've loved playing outside in the snow today. Children have had fun exploring, creating snowmen and even the odd snow angel has been spotted on the playground too. Lots more memories made today and that's just how we like it!