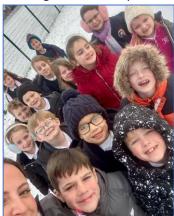

## Snow Day... Done The CastleWay!

We've loved playing outside in the snow today. Children have had fun exploring, creating snowmen and even the odd snow angel has been spotted on the playground too. Lots more memories made today and that's just how we like it!