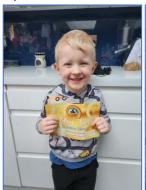

# **Have you got your Golden Ticket?**

Our Captains posted the latest lot of Golden Tickets this week to those children who will be joining our Reception Class in September. Parents have started to share the photos of their excited children clutching their Golden Tickets! We're really excited to welcome these new children in to the Primary School family in September. We'll be sharing the details of our transition activities with families very soon. Any children who are currently on the waiting list won't receive their ticket until their application is processed by Wirral Council.