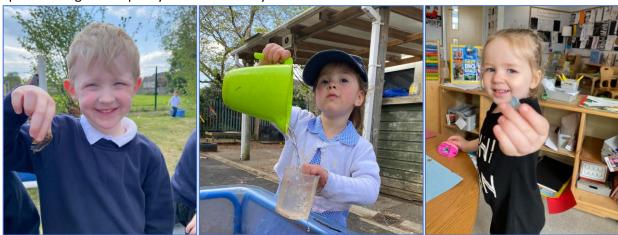

# What a wonderful week!

EYFS have loved exploring the outdoor area in the sun this week. They have found bugs, made bike tracks and had lots of fun experimenting with capacity in the water tray.