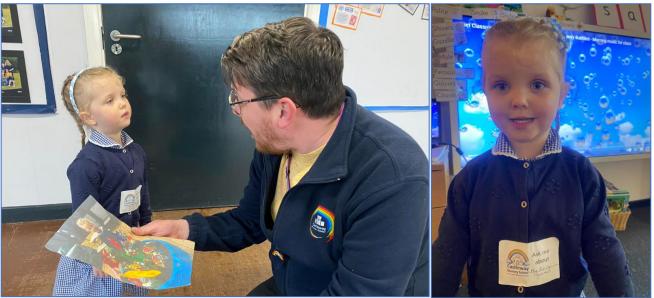

#### Ask me about...

You may have noticed our Early Years children now have 'Ask me about...' stickers. The idea is that we celebrate our children's achievements whilst encouraging them to talk and further develop their skills. I had the pleasure of chatting to a very proud F1 child this morning. She came in with her 'ask me about' sticker and was excited to tell us all about her fairy garden that she has made at home.